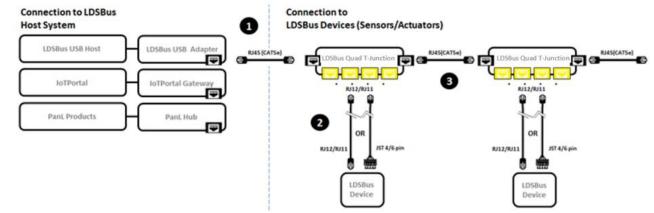

# **Setup Instructions:**

The LDSBus Quad T-Junction connects LDSBus Devices (Sensors / Actuators) to the LDSBus. Each junction can connect up to four LDSBus Devices and additional LDSBus Quad T-Junctions may be daisy chained to add more LDSBus Devices to the LDS Bus.

### Step 1:

Connect the first LDSBus Quad T-Junction to any of the LDSBus Host Systems using an RJ45 cable (CAT5e) cable.

### Step 2:

Connect the configured LDSBus Device(s) to the LDSBus Quad T-Junction as shown in the picture

### Step 3:

If there is more than one LDSBus Quad T-Junction in the system, chain them together as shown in the picture.

Note: Enable termination for last LDSBus Device in the bus

Please scan QR code A or visit https://brtsys.com/warranty for warranty registration using the UUID and Product Key.