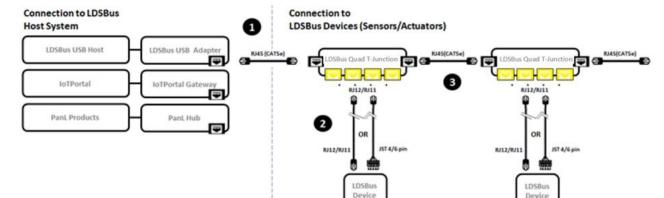

# **Setup Instructions:**

The LDSBus Quad T-Junction connects LDSBus Devices (Sensors / Actuators) to the LDSBus. Each junction can connect up to four LDSBus Devices and additional LDSBus Quad T-Junctions may be daisy chained to add more LDSBus Devices to the LDS Bus.

## Step 1:

Connect the first LDSBus Quad T-Junction to any of the LDSBus Host Systems using an RJ45 (CAT5e) cable.

## Step 2:

Connect the configured LDSBus Device(s) to the LDSBus Quad T-Junction as shown in the picture.

## Step 3:

If there is more than one LDSBus Quad T-Junction in the system, chain them together as shown in the picture.

Note: Enable termination for last LDSBus Device in the bus

Please scan QR code A or visit https://brtsys.com/warranty for warranty registration using the UUID and Product Key.